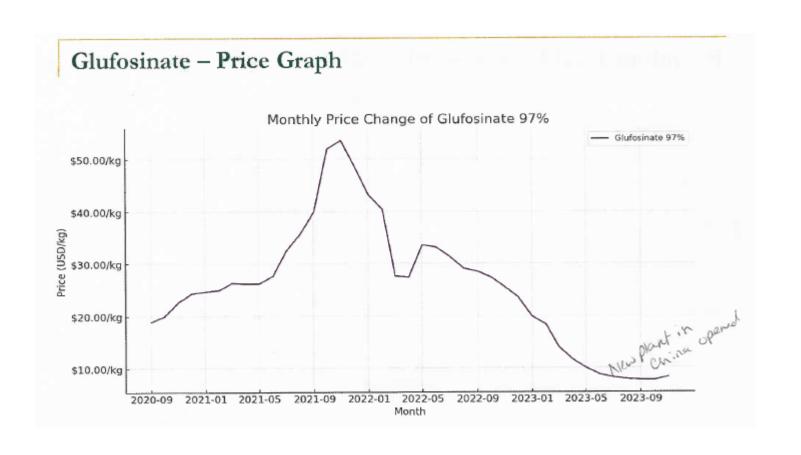

# **Pricing Today**

|  | /kg |
|--|-----|
|  |     |
|  |     |

| Als                    | Types | Feb, 2024 | Jan, 2024 | MoM Change | <b>HoH Change</b> | Change Past 6 Mth |
|------------------------|-------|-----------|-----------|------------|-------------------|-------------------|
| 2,4-D 98%              | Н     | 1.70      | 1.70      |            | ↓15.00%           |                   |
| Atrazine 97%           | Н     | 3.40      | 3.40      |            | ↓3.00%            |                   |
| Clodinafop 97%         | Н     | 25.81     | 25.81     |            | ↓4.00%            |                   |
| Diuron 98%             | Н     | 4.70      | 4.70      |            |                   |                   |
| Glufosinate 95%        | Н     | 7.70      | 8.00      | ↓3.75%     | ↓1.00%            |                   |
| Glyphosate 95%         | Н     | 3.55      | 3.60      | ↓1.39%     | ↓15.00%           | -                 |
| Imazapic 95%           | Н     | 26.00     | 27.00     | ↓3.70%     | ↓16.00%           |                   |
| mazethapyr 98%         | Н     | 18.50     | 19.20     | ↓3.65%     | ↓13.00%           | -                 |
| Metolachlor 97%        | Н     | 4.20      | 4.20      |            | ↓16.00%           | -                 |
| Oxadiazon 95%          | Н     | 21.00     | 21.94     | ↓4.28%     | ↓11.00%           |                   |
| Oxyfluorfen 98%        | Н     | 17.00     | 17.00     |            | ↓13.00%           |                   |
| Quinclorac 98%         | Н     | 35.00     | 35.00     |            | ↓3.00%            |                   |
| Tribenuron-methyl 95%  | Н     | 22.00     | 22.00     |            | ↓12.00%           |                   |
| Trifluralin 95%        | Н     | 4.00      | 4.00      |            | ↓9.00%            | _                 |
| Abamectin 95%          | 1     | 47.00     | 48.00     | ↓2.08%     | ↓5.00%            |                   |
| Acetamiprid 96-98%     | 1     | 9.80      | 10.20     | ↓3.92%     | ↓7.00%            |                   |
| Bifenthrin 98%         | 1     | 18.15     | 18.50     | ↓1.89%     | ↓10.00%           |                   |
| Imidacloprid 95-97%    | 1     | 11.15     | 11.50     | ↓3.04%     | ↓6.00%            |                   |
| Lambda-cyhalothrin 97% | î     | 14.16     | 14.80     | ↓4.32%     | ↓12.00%           |                   |
| Pymetrozine 97%        | 1     | 12.92     | 13.48     | ↓4.15%     | ↓10.00%           |                   |
| Indoxacarb(9:1)        | 1     | 105.00    | 107.00    | ↓1.87%     | ↓5.00%            |                   |
| Azoxystrobin 98%       | F     | 20.00     | 20.00     |            | ↓5.00%            |                   |
| Captan 94%             | F     | 3.40      | 3.40      |            | ↓3.00%            | -                 |
| Chlorothalonil 98%     | F     | 2.31      | 2.30      |            | ↓4.00%            |                   |
| Fluazinam 98%          | F     | 21.60     | 21.60     |            | ↓6.00%            |                   |
| Propiconazole 95%      | F     | 10.00     | 10.80     | ↓7.41%     | ↓22.00%           |                   |
| Prothioconazole        | F     | 20.67     | 21.00     | ↓1.57%     | ↓29.00%           | _                 |
| Tebuconazole 98%       | F     | 6.15      | 6.20      | ↓0.81%     | ↓5.00%            | -                 |
| Ethephon 71.3%         | PGR   | 2.30      | 2.30      | 5          | ↓4.00%            |                   |