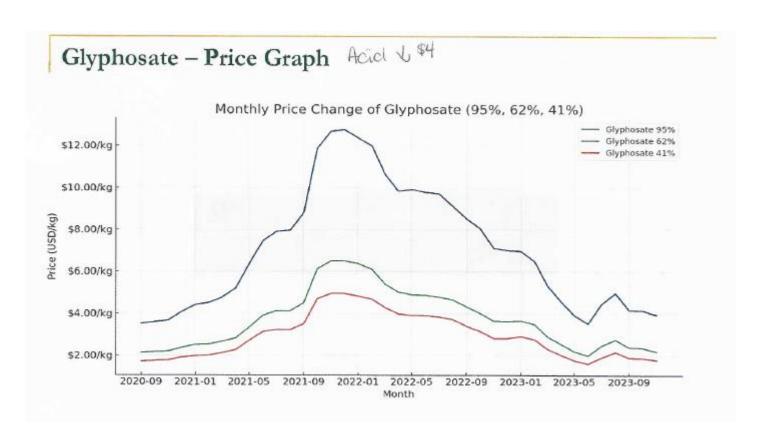

# **Pricing Today**

|  | /kg |
|--|-----|
|  |     |
|  |     |

| Als                    | Types | Feb, 2024 | Jan, 2024 | MoM Change | <b>HoH Change</b> | Change Past 6 Mth |
|------------------------|-------|-----------|-----------|------------|-------------------|-------------------|
| 2,4-D 98%              | Н     | 1.70      | 1.70      |            | ↓15.00%           |                   |
| Atrazine 97%           | Н     | 3.40      | 3.40      |            | ↓3.00%            |                   |
| Clodinafop 97%         | Н     | 25.81     | 25.81     |            | ↓4.00%            |                   |
| Diuron 98%             | Н     | 4.70      | 4.70      |            |                   |                   |
| Glufosinate 95%        | Н     | 7.70      | 8.00      | ↓3.75%     | ↓1.00%            |                   |
| Glyphosate 95%         | Н     | 3.55      | 3.60      | ↓1.39%     | ↓15.00%           | -                 |
| Imazapic 95%           | Н     | 26.00     | 27.00     | ↓3.70%     | ↓16.00%           |                   |
| mazethapyr 98%         | Н     | 18.50     | 19.20     | ↓3.65%     | ↓13.00%           | -                 |
| Metolachlor 97%        | Н     | 4.20      | 4.20      |            | ↓16.00%           | -                 |
| Oxadiazon 95%          | Н     | 21.00     | 21.94     | ↓4.28%     | ↓11.00%           |                   |
| Oxyfluorfen 98%        | Н     | 17.00     | 17.00     |            | ↓13.00%           |                   |
| Quinclorac 98%         | Н     | 35.00     | 35.00     |            | ↓3.00%            |                   |
| Tribenuron-methyl 95%  | Н     | 22.00     | 22.00     |            | ↓12.00%           |                   |
| Trifluralin 95%        | Н     | 4.00      | 4.00      |            | ↓9.00%            | _                 |
| Abamectin 95%          | 1     | 47.00     | 48.00     | ↓2.08%     | ↓5.00%            |                   |
| Acetamiprid 96-98%     | 1     | 9.80      | 10.20     | ↓3.92%     | ↓7.00%            |                   |
| Bifenthrin 98%         | 1     | 18.15     | 18.50     | ↓1.89%     | ↓10.00%           |                   |
| Imidacloprid 95-97%    | 1     | 11.15     | 11.50     | ↓3.04%     | ↓6.00%            |                   |
| Lambda-cyhalothrin 97% | î     | 14.16     | 14.80     | ↓4.32%     | ↓12.00%           |                   |
| Pymetrozine 97%        | 1     | 12.92     | 13.48     | ↓4.15%     | ↓10.00%           |                   |
| Indoxacarb(9:1)        | 1     | 105.00    | 107.00    | ↓1.87%     | ↓5.00%            |                   |
| Azoxystrobin 98%       | F     | 20.00     | 20.00     |            | ↓5.00%            |                   |
| Captan 94%             | F     | 3.40      | 3.40      |            | ↓3.00%            | -                 |
| Chlorothalonil 98%     | F     | 2.31      | 2.30      |            | ↓4.00%            |                   |
| Fluazinam 98%          | F     | 21.60     | 21.60     |            | ↓6.00%            |                   |
| Propiconazole 95%      | F     | 10.00     | 10.80     | ↓7.41%     | ↓22.00%           |                   |
| Prothioconazole        | F     | 20.67     | 21.00     | ↓1.57%     | ↓29.00%           | _                 |
| Tebuconazole 98%       | F     | 6.15      | 6.20      | ↓0.81%     | ↓5.00%            | -                 |
| Ethephon 71.3%         | PGR   | 2.30      | 2.30      | 5          | ↓4.00%            |                   |