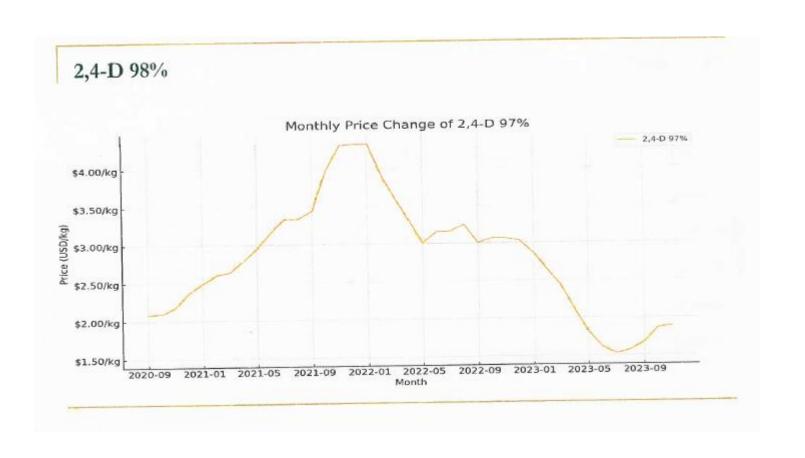

# **Pricing Today**

|  | /kg |
|--|-----|
|  |     |
|  |     |

| Als                    | Types | Feb, 2024 | Jan, 2024 | MoM Change | <b>HoH Change</b> | Change Past 6 Mth |
|------------------------|-------|-----------|-----------|------------|-------------------|-------------------|
| 2,4-D 98%              | Н     | 1.70      | 1.70      |            | ↓15.00%           |                   |
| Atrazine 97%           | Н     | 3.40      | 3.40      |            | ↓3.00%            |                   |
| Clodinafop 97%         | Н     | 25.81     | 25.81     |            | ↓4.00%            |                   |
| Diuron 98%             | Н     | 4.70      | 4.70      |            |                   |                   |
| Glufosinate 95%        | Н     | 7.70      | 8.00      | ↓3.75%     | ↓1.00%            |                   |
| Glyphosate 95%         | Н     | 3.55      | 3.60      | ↓1.39%     | ↓15.00%           | -                 |
| Imazapic 95%           | Н     | 26.00     | 27.00     | ↓3.70%     | ↓16.00%           |                   |
| mazethapyr 98%         | Н     | 18.50     | 19.20     | ↓3.65%     | ↓13.00%           | -                 |
| Metolachlor 97%        | Н     | 4.20      | 4.20      |            | ↓16.00%           | -                 |
| Oxadiazon 95%          | Н     | 21.00     | 21.94     | ↓4.28%     | ↓11.00%           |                   |
| Oxyfluorfen 98%        | Н     | 17.00     | 17.00     |            | ↓13.00%           |                   |
| Quinclorac 98%         | Н     | 35.00     | 35.00     |            | ↓3.00%            |                   |
| Tribenuron-methyl 95%  | Н     | 22.00     | 22.00     |            | ↓12.00%           |                   |
| Trifluralin 95%        | Н     | 4.00      | 4.00      |            | ↓9.00%            | _                 |
| Abamectin 95%          | 1     | 47.00     | 48.00     | ↓2.08%     | ↓5.00%            |                   |
| Acetamiprid 96-98%     | 1     | 9.80      | 10.20     | ↓3.92%     | ↓7.00%            |                   |
| Bifenthrin 98%         | 1     | 18.15     | 18.50     | ↓1.89%     | ↓10.00%           |                   |
| Imidacloprid 95-97%    | 1     | 11.15     | 11.50     | ↓3.04%     | ↓6.00%            |                   |
| Lambda-cyhalothrin 97% | î     | 14.16     | 14.80     | ↓4.32%     | ↓12.00%           |                   |
| Pymetrozine 97%        | 1     | 12.92     | 13.48     | ↓4.15%     | ↓10.00%           |                   |
| Indoxacarb(9:1)        | 1     | 105.00    | 107.00    | ↓1.87%     | ↓5.00%            |                   |
| Azoxystrobin 98%       | F     | 20.00     | 20.00     |            | ↓5.00%            |                   |
| Captan 94%             | F     | 3.40      | 3.40      |            | ↓3.00%            | -                 |
| Chlorothalonil 98%     | F     | 2.31      | 2.30      |            | ↓4.00%            |                   |
| Fluazinam 98%          | F     | 21.60     | 21.60     |            | ↓6.00%            |                   |
| Propiconazole 95%      | F     | 10.00     | 10.80     | ↓7.41%     | ↓22.00%           |                   |
| Prothioconazole        | F     | 20.67     | 21.00     | ↓1.57%     | ↓29.00%           | _                 |
| Tebuconazole 98%       | F     | 6.15      | 6.20      | ↓0.81%     | ↓5.00%            | -                 |
| Ethephon 71.3%         | PGR   | 2.30      | 2.30      | 5          | ↓4.00%            |                   |